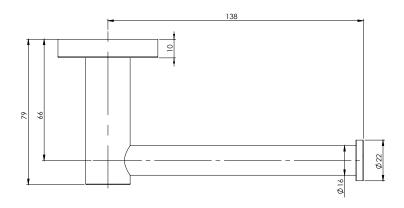

## **TOILET ROLL HOLDER ROUND PLATE**

PRODUCT CODE: FINISH: WELS:

## PACKAGING INCLUDES

- I ×Toilet roll holder square plate
- I x Installation kit
- I × Installation instructions
- I × Warranty card

FOR MORE INFORMATION VISIT www.phoenixtapware.com.au

PLEASE CLICK HERE TO VIEW FULL WARRANTY