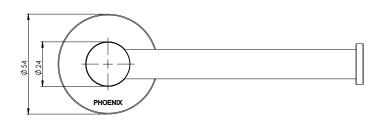

## **TOILET ROLL HOLDER ROUND PLATE**

PRODUCT CODE: FINISH: WELS:

## PACKAGING INCLUDES

- I ×Toilet roll holder square plate
- I x Installation kit
- I × Installation instructions
- I × Warranty card

FOR MORE INFORMATION VISIT www.phoenixtapware.com.au

PLEASE CLICK HERE TO VIEW FULL WARRANTY